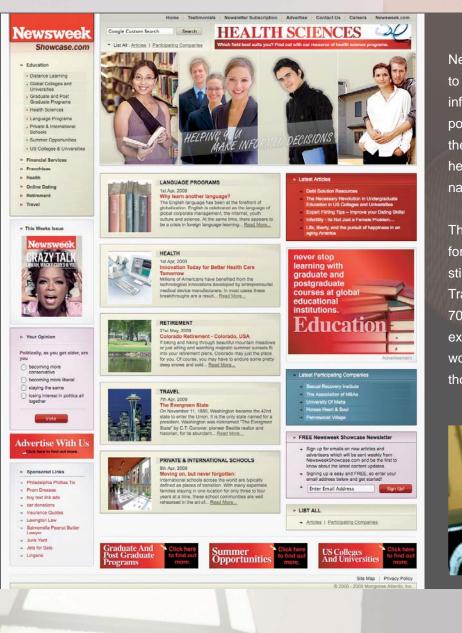

## HOMEPAGE OPPORTUNITIES

Newsweek Showcase.com

> Price: \$30,000 for 1 year \$20,000 for 6 months \$3,500 for 1 month

2. MPU Dimensions: 300(w) x 250(h) pixels **Size:** < 40 kb **Price:** \$40,000 for 1 year \$25,000 for 6 months \$4.500 for 1 month

3. Button Banner **Dimensions:** 234(w) x 60(h) pixels Size: < 10 kb Price: \$15,000 for 1 year \$8,000 for 6 months \$1,500 for 1 month

\* corresponding diagram shown on the right

## **CATEGORY HOME PAGE OPPORTUNITIES**

Category home pages are accessed from the main navigation box on the left side of the homepage. (Example is shown on the left)

- » Financial Services
- » Franchises