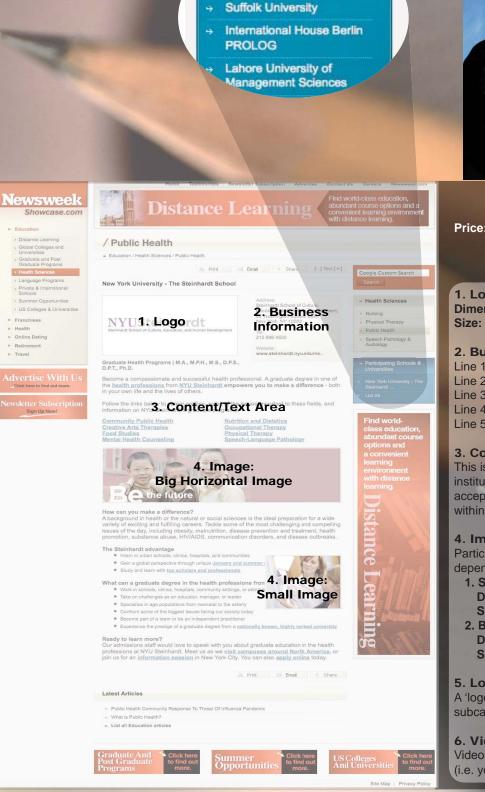

## **D.A.P.** Information

Price: \$2,500 for 6 months \$3,500 for 12 months

## What You Get:

### 1. Logo

Dimensions: 300 (w) x 150 (h) pixels **Size:** < 15 kb

### 2. Business Information

Line 1: Address Line 2: Telephone Line 3: Fax Line 4: E-mail Line 5: Website Link

### 3. Contents/Text Area

This is your space to explain what your business or institution does (see template above). We cannot accept customized HTML pages as they will not work within the structure of the site.

### 4. Images

Participating companies can provide 2 (or more depending on the content length)

- 1. Small Image Dimensions: 168(w) x 135(h) pixels Size: < 15 kb
- 2. Big Horizontal Image **Dimensions:** 529(w) x 135(h) pixels Size: < 45 kb

### 5. Logo Ad

A 'logo ad' rotates through the category and subcategory home pages.

### 6. Video

Videos must be hosted by video sharing services (i.e. youtube).

- 80 Custom opportunities are available inquire for details.
- All the rates above guarantee exclusivity (i.e. 100% Share of Voice). Rates can be adjusted to reflect a 66% and 33% share of voice. Share of voice reflects the percentage chance a user will see your ad when the page is refreshed.
- 80 Material deadline: 3 working days before going live