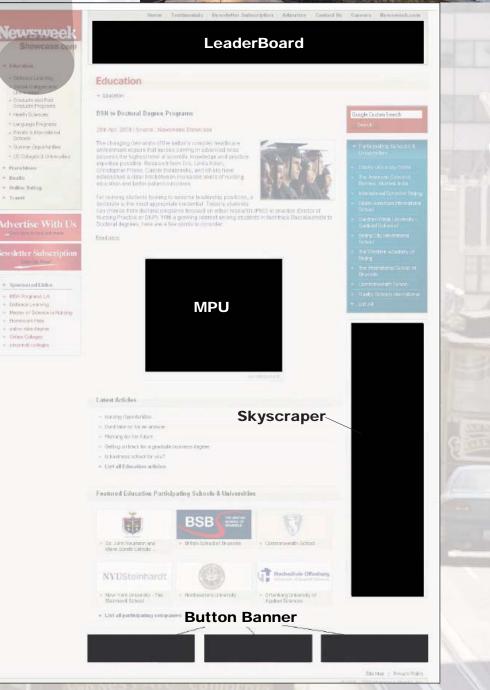

## **CATEGORY HOME PAGE OPPORTUNITIES**

Category home pages are accessed from the main navigation box on the left side of the homepage. (Example is shown on the left)

- » Financial Services
- » Franchises

### 1. LeaderBoard

Newsweek

Showcase.com

Dimensions: 728(w) x 90(h) pixels Size: < 35 kb Price: \$15,500 for 1 year \$11,000 for 6 months \$2,500 for 1 month

### 2. MPU

Dimensions: 300(w) x 250(h) pixels Size: < 40 kb Price: \$21,500 for 1 year \$16,000 for 6 months \$3,300 for 1 month

### 3. Skyscraper

Dimensions: 160(w) x 600(h) pixels Size: < 35 kb Price: \$18,500 for 1 year \$13,000 for 6 months \$2,800 for 1 month

### 4. Button Banner

Dimensions: 234(w) x 60(h) pixels Size: < 10 kb Price: \$8,000 for 1 year \$5,000 for 6 months \$1,250 for 1 month

\* corresponding diagram shown on the right