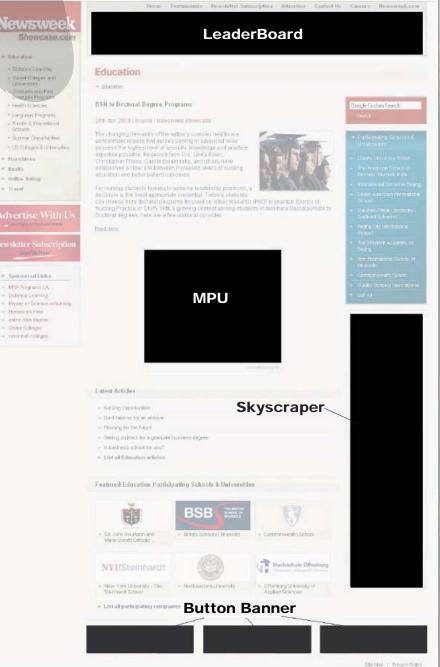

### 1. LeaderBoard

Newsweek

Showcase.com

Dimensions: 728(w) x 90(h) pixels Size: < 35 kb Price: \$15,500 for 1 year \$11,000 for 6 months \$2,500 for 1 month

### 2. MPU

Dimensions: 300(w) x 250(h) pixels Size: < 40 kb Price: \$21,500 for 1 year \$16,000 for 6 months \$3,300 for 1 month

### 3. Skyscraper

Dimensions: 160(w) x 600(h) pixels Size: < 35 kb Price: \$18,500 for 1 year \$13,000 for 6 months \$2,800 for 1 month

### 4. Button Banner

Dimensions: 234(w) x 60(h) pixels Size: < 10 kb Price: \$8,000 for 1 year \$5,000 for 6 months \$1,250 for 1 month

\* corresponding diagram shown on the right